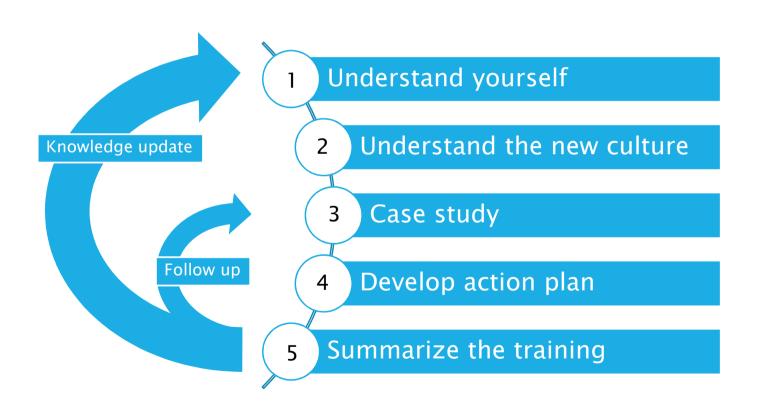

#### TRAINING METHOD

#### Before the training

- Discuss with participants and listen to their problems, wishes and goals
- Customize the training program

#### During the training

- Understand yourself, develop cultural awareness
- · Understand the new culture
- Focus on case study based on participants' real problems
- Develop action plan which will bring changes to the future

#### After the traing

- Receive a summary of the training
- Follow up in a couple of weeks